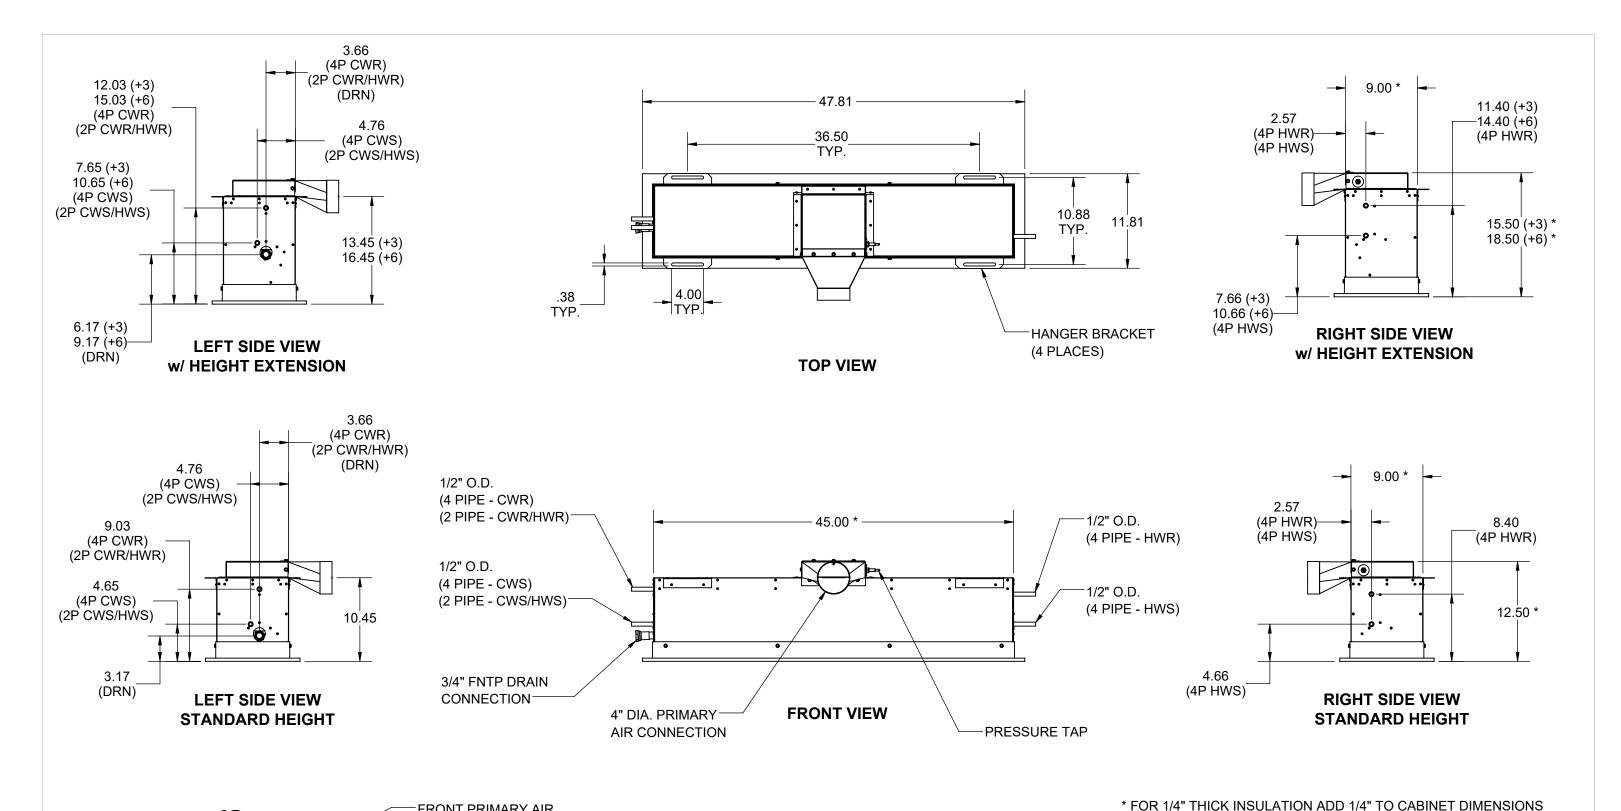

11D00035100A

SHEET 1 OF 2

FRONT PRIMARY AIR, 1 WAY RIGHT HAND COIL CONNECTIONS

| PROPRIETARY AND CONFIDENTIAL                                                           | TITLE  |
|----------------------------------------------------------------------------------------|--------|
| THE INFORMATION CONTAINED IN THIS DRAWING IS THE SOLE                                  | IOD N  |
| PROPERTY OF RITTLING. ANY<br>REPRODUCTION IN PART OR AS<br>A WHOLE WITHOUT THE WRITTEN | JOB NA |
| PERMISSION OF RITTLING IS PROHIBITED.                                                  | DWG.   |

|   |            | NuClimate               | BUFFALO,<br>NEW YORK |                   |                |
|---|------------|-------------------------|----------------------|-------------------|----------------|
|   | TITLE :    | QLW - FRONT PRIMARY AIR |                      | DATE:<br>01/20/21 |                |
| ı | JOB NAME : |                         |                      | REVISION:         | DWN BY:<br>JKE |
|   | DWG. NO. : | 11D00035100A            |                      | SHEET 2 OF 2      |                |

FOR 1/2" THICK INSULATION ADD 1/4" TO CABINET DIMENSIONS