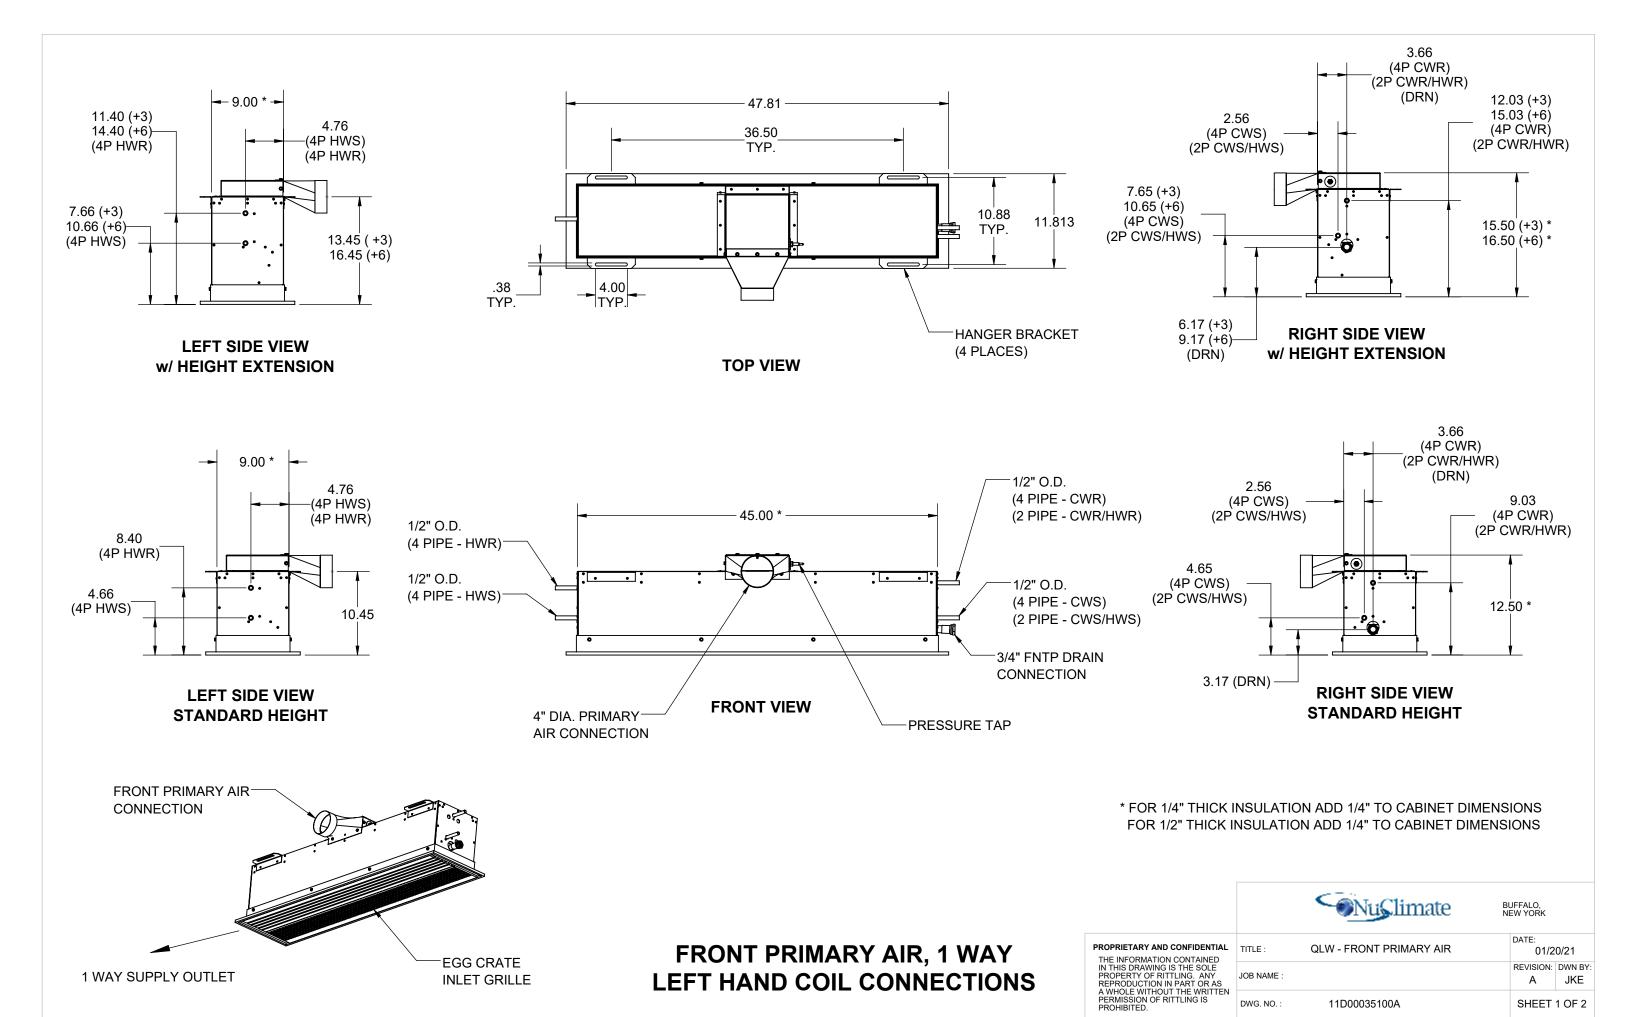

11D00035100A

SHEET 1 OF 2

FRONT PRIMARY AIR, 1 WAY RIGHT HAND COIL CONNECTIONS

| PROPRIETARY AND CONFIDENTIAL                                                           | TITLE  |
|----------------------------------------------------------------------------------------|--------|
| THE INFORMATION CONTAINED IN THIS DRAWING IS THE SOLE                                  | IOD N  |
| PROPERTY OF RITTLING. ANY<br>REPRODUCTION IN PART OR AS<br>A WHOLE WITHOUT THE WRITTEN | JOB NA |
| PERMISSION OF RITTLING IS PROHIBITED.                                                  | DWG.   |

|   |            | NuClimate               | BUFFALO,<br>NEW YORK |                   |                |
|---|------------|-------------------------|----------------------|-------------------|----------------|
|   | TITLE :    | QLW - FRONT PRIMARY AIR |                      | DATE:<br>01/20/21 |                |
| ı | JOB NAME : |                         |                      | REVISION:         | DWN BY:<br>JKE |
|   | DWG. NO. : | 11D00035100A            |                      | SHEET 2 OF 2      |                |

FOR 1/2" THICK INSULATION ADD 1/4" TO CABINET DIMENSIONS