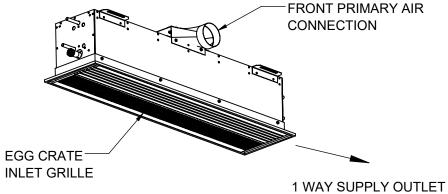

11D00035100A

SHEET 1 OF 2

FRONT PRIMARY AIR, 1 WAY RIGHT HAND COIL CONNECTIONS

| PROPRIETARY AND CONFIDENTIAL                                                           | TITLE  |
|----------------------------------------------------------------------------------------|--------|
| THE INFORMATION CONTAINED IN THIS DRAWING IS THE SOLE                                  | IOD N  |
| PROPERTY OF RITTLING. ANY<br>REPRODUCTION IN PART OR AS<br>A WHOLE WITHOUT THE WRITTEN | JOB NA |
| PERMISSION OF RITTLING IS PROHIBITED.                                                  | DWG.   |

|   |            | NuClimate               | BUFFALO,<br>NEW YORK |                   |                |
|---|------------|-------------------------|----------------------|-------------------|----------------|
|   | TITLE :    | QLW - FRONT PRIMARY AIR |                      | DATE:<br>01/20/21 |                |
| ı | JOB NAME : |                         |                      | REVISION:         | DWN BY:<br>JKE |
|   | DWG. NO. : | 11D00035100A            |                      | SHEET 2 OF 2      |                |