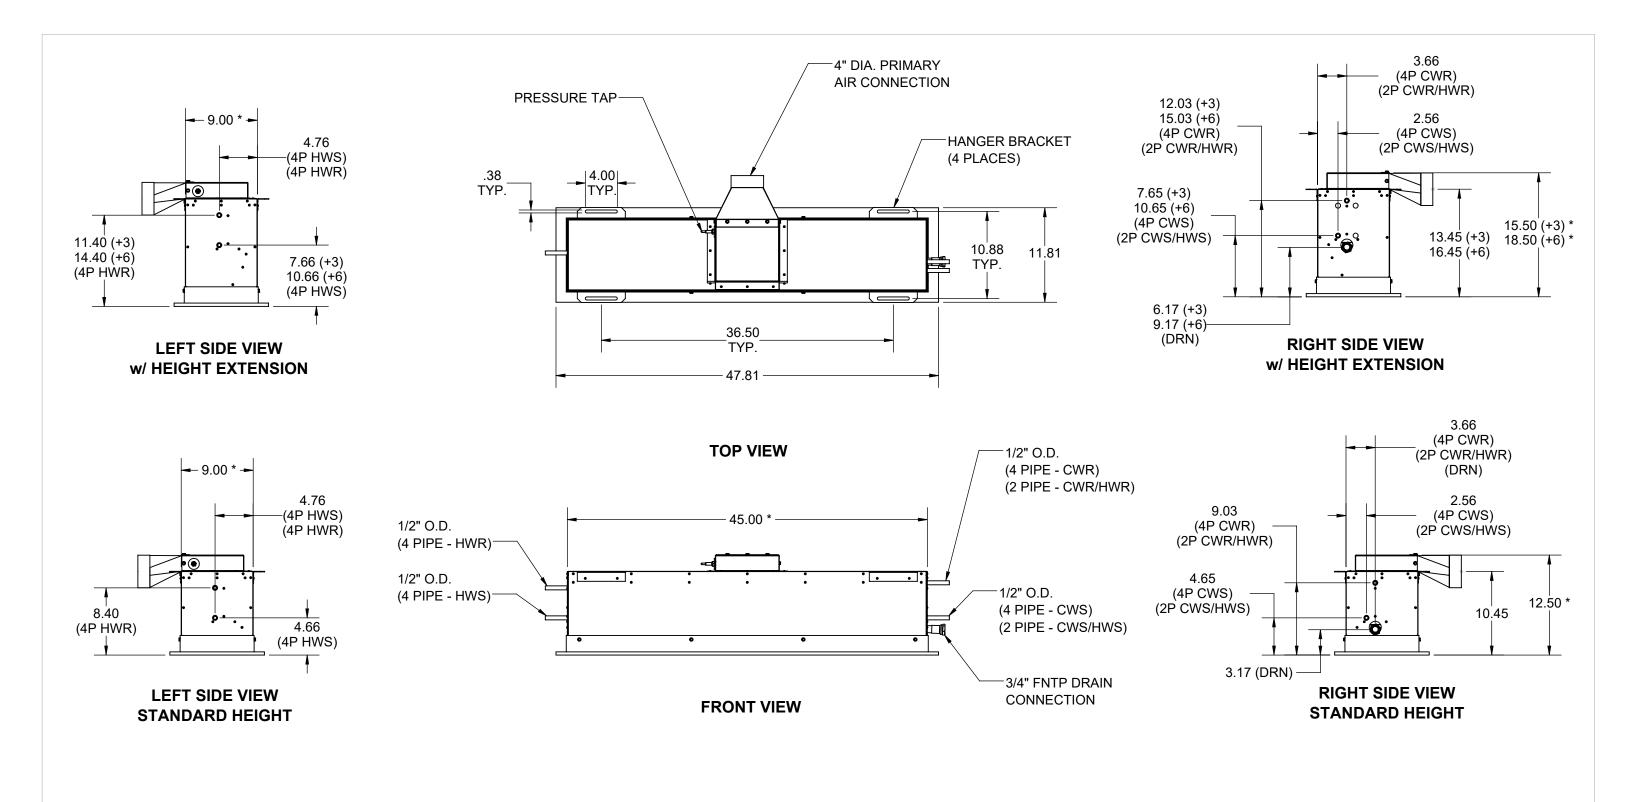

BACK PRIMARY AIR, 1 WAY LEFT HAND COIL CONNECTIONS

\* FOR 1/4" THICK INSULATION ADD 1/4" TO CABINET DIMENSIONS FOR 1/2" THICK INSULATION ADD 1/4" TO CABINET DIMENSIONS

|                                                                                        |            | NuClimate              | BUFFALO,<br>NEW YORK |                |
|----------------------------------------------------------------------------------------|------------|------------------------|----------------------|----------------|
| PROPRIETARY AND CONFIDENTIAL THE INFORMATION CONTAINED                                 | TITLE :    | QLW - BACK PRIMARY AIR | DATE:<br>01/20/20    |                |
| IN THIS DRAWING IS THE SOLE<br>PROPERTY OF RITTLING. ANY<br>REPRODUCTION IN PART OR AS | JOB NAME : |                        | REVISION:            | DWN BY:<br>JKE |
| A WHOLE WITHOUT THE WRITTEN PERMISSION OF RITTLING IS PROHIBITED.                      | DWG. NO. : | 11D00035101A           | SHEET                | 1 OF 2         |

\* FOR 1/4" THICK INSULATION ADD 1/4" TO CABINET DIMENSIONS

FOR 1/2" THICK INSULATION ADD 1/4" TO CABINET DIMENSIONS