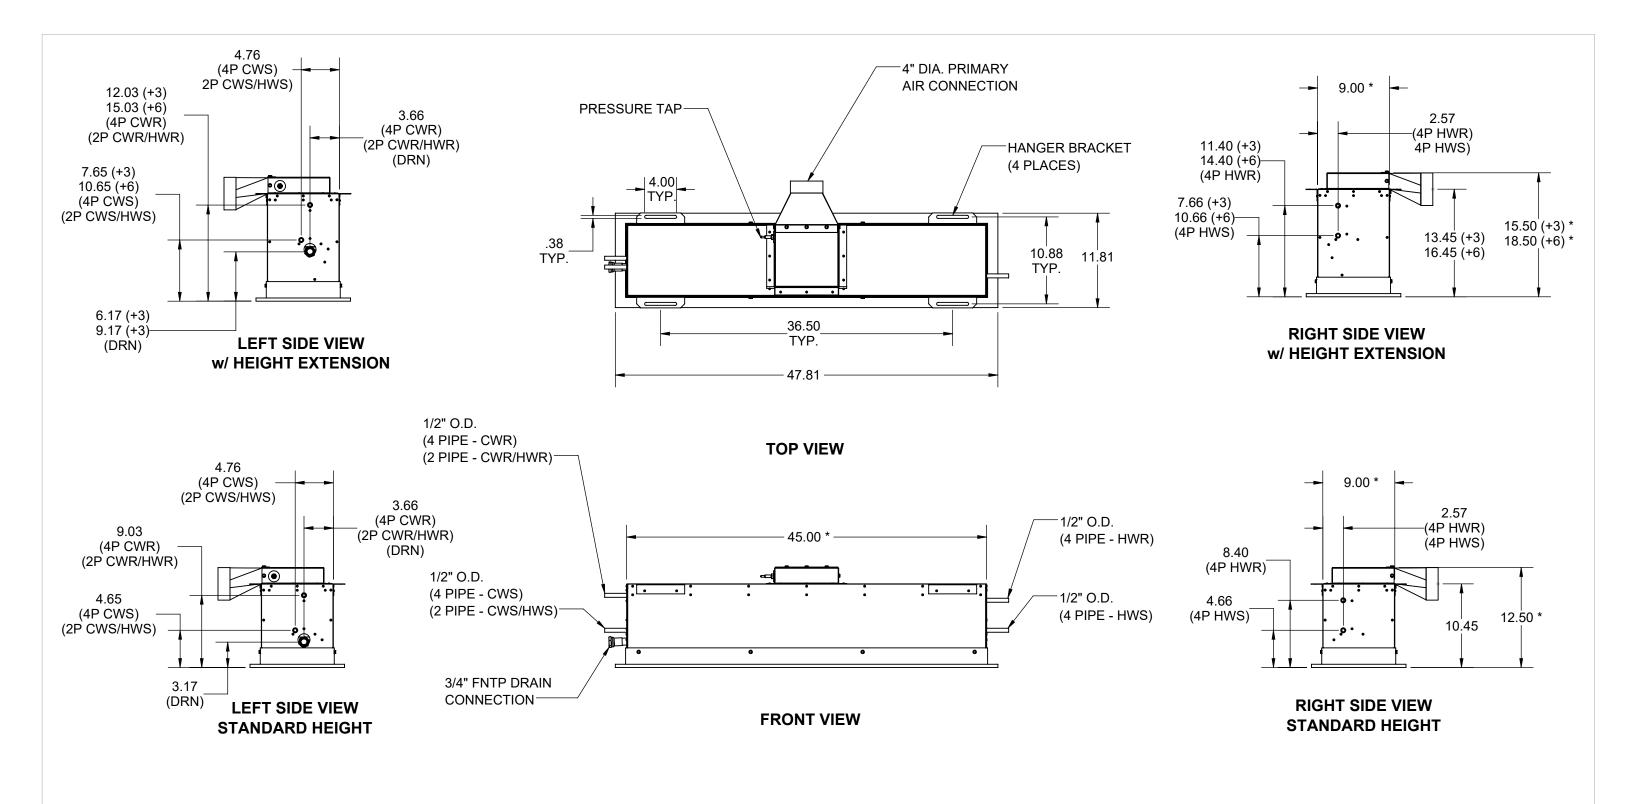

|   |            | Nuclimate BUFFALO, NEW YORK |                   |                |  |  |
|---|------------|-----------------------------|-------------------|----------------|--|--|
| - | TITLE :    | QLW - BACK PRIMARY AIR      | DATE:<br>01/20/20 |                |  |  |
| ١ | JOB NAME : |                             | REVISION:         | DWN BY:<br>JKE |  |  |
|   | DWG. NO. : | 11D00035101A                | SHEET 2 OF 2      |                |  |  |

\* FOR 1/4" THICK INSULATION ADD 1/4" TO CABINET DIMENSIONS

FOR 1/2" THICK INSULATION ADD 1/4" TO CABINET DIMENSIONS