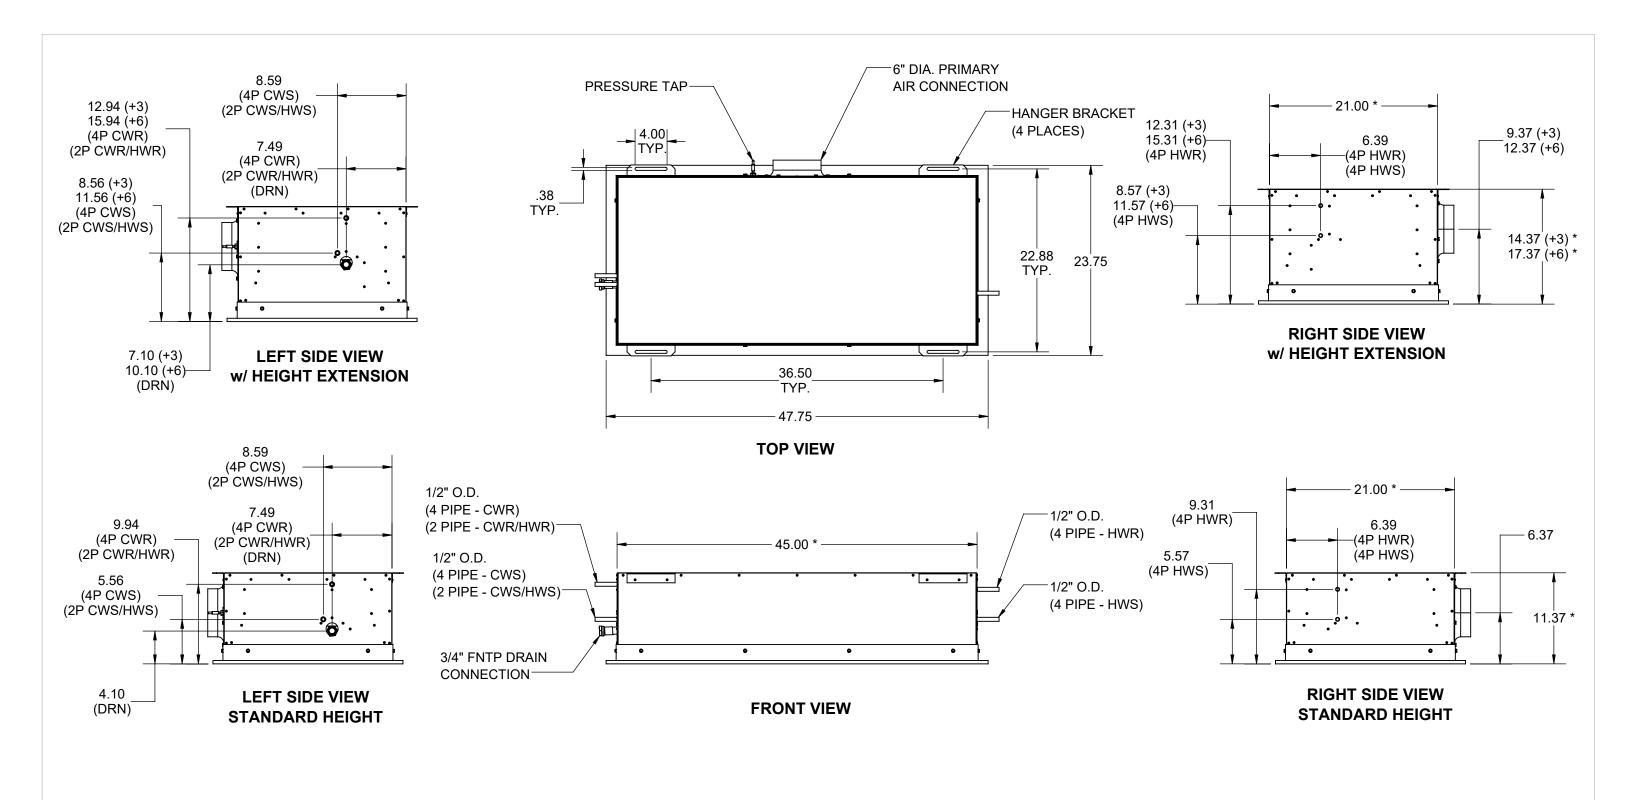

TITLE:

JOB NA

BACK PRIMARY AIR, 1 WAY RIGHT HAND COIL CONNECTIONS

\* FOR 1/4" THICK INSULATION ADD 1/4" TO CABINET DIMENSIONS FOR 1/2" THICK INSULATION ADD 1/4" TO CABINET DIMENSIONS

|                                                                                                                                                                                                           |            | NuClimate              | BUFFALO,<br>NEW YORK |                |  |
|-----------------------------------------------------------------------------------------------------------------------------------------------------------------------------------------------------------|------------|------------------------|----------------------|----------------|--|
| PROPRIETARY AND CONFIDENTIAL THE INFORMATION CONTAINED IN THIS DRAWING IS THE SOLE PROPERTY OF RITTLING. ANY REPRODUCTION IN PART OR AS A WHOLE WITHOUT THE WRITTEN PERMISSION OF RITTLING IS PROHIBITED. | TITLE :    | QLU - BACK PRIMARY AIR | DATE: 08/11/20       |                |  |
|                                                                                                                                                                                                           | JOB NAME : |                        | REVISION:            | DWN BY:<br>JKE |  |
|                                                                                                                                                                                                           | DWG. NO. : | 11D00034973A           | SHEET                | 2 OF 2         |  |