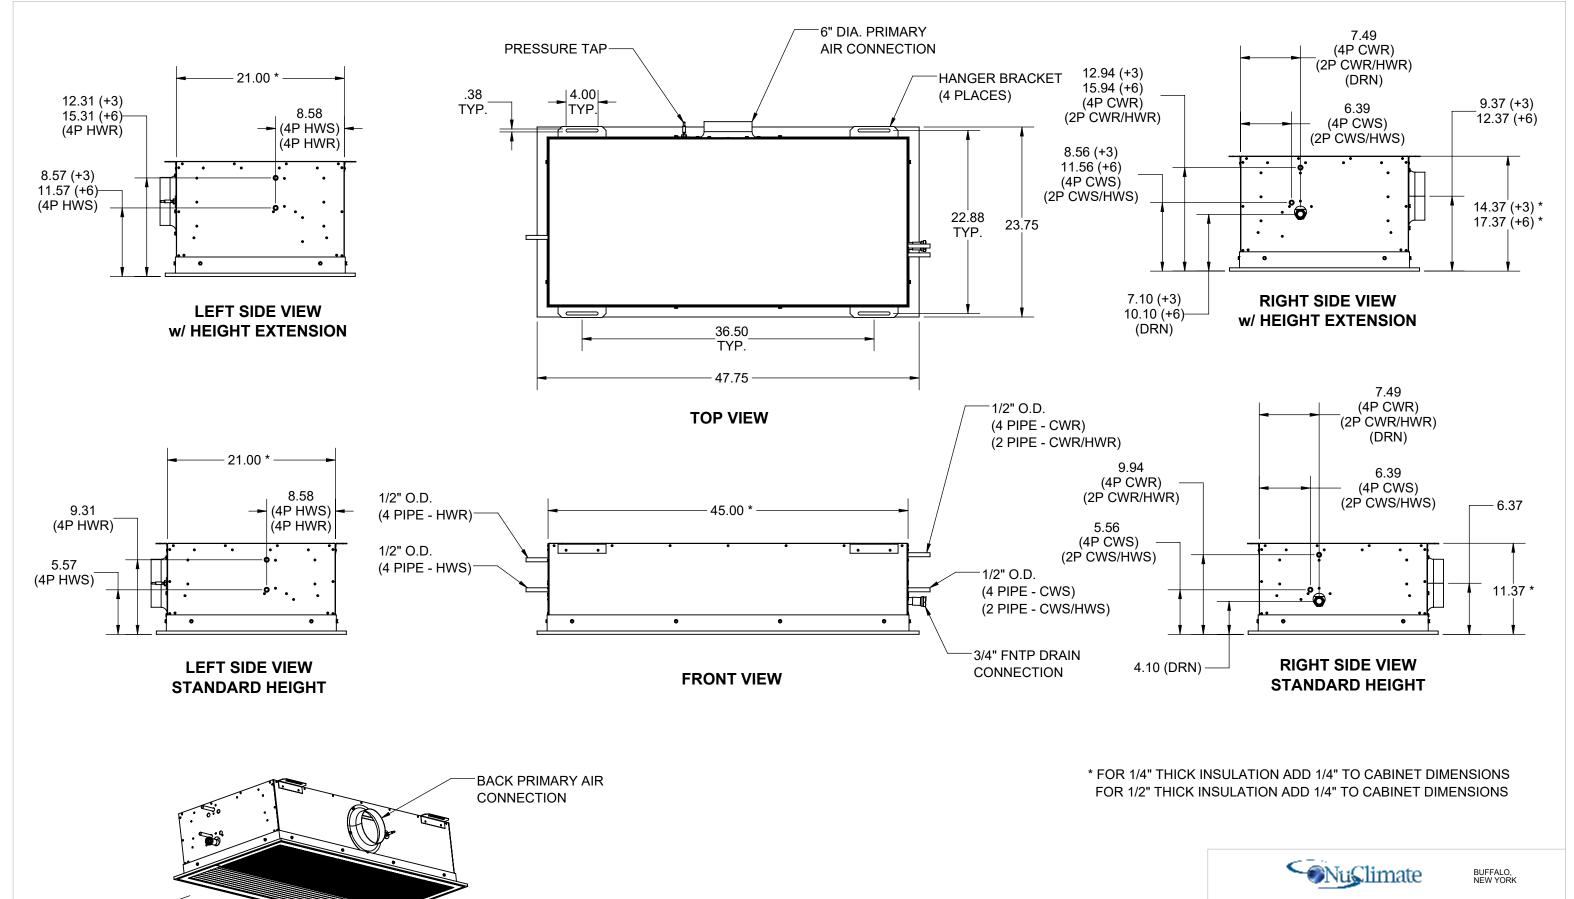

TITLE:

JOB NA

BACK PRIMARY AIR, 1 WAY RIGHT HAND COIL CONNECTIONS

\* FOR 1/4" THICK INSULATION ADD 1/4" TO CABINET DIMENSIONS FOR 1/2" THICK INSULATION ADD 1/4" TO CABINET DIMENSIONS

|                                                                                                                                                                                                           |            | NuClimate              | BUFFALO,<br>NEW YORK |                |  |
|-----------------------------------------------------------------------------------------------------------------------------------------------------------------------------------------------------------|------------|------------------------|----------------------|----------------|--|
| PROPRIETARY AND CONFIDENTIAL THE INFORMATION CONTAINED IN THIS DRAWING IS THE SOLE PROPERTY OF RITTLING. ANY REPRODUCTION IN PART OR AS A WHOLE WITHOUT THE WRITTEN PERMISSION OF RITTLING IS PROHIBITED. | TITLE :    | QLU - BACK PRIMARY AIR | DATE: 08/11/20       |                |  |
|                                                                                                                                                                                                           | JOB NAME : |                        | REVISION:            | DWN BY:<br>JKE |  |
|                                                                                                                                                                                                           | DWG. NO. : | 11D00034973A           | SHEET                | 2 OF 2         |  |