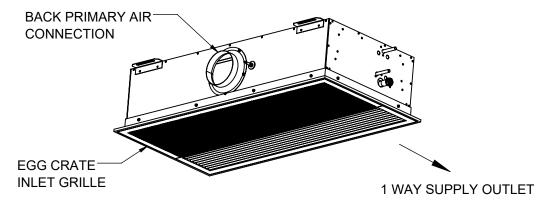

BACK PRIMARY AIR, 1 WAY LEFT HAND COIL CONNECTIONS

EGG CRATE

**INLET GRILLE** 

1 WAY SUPPLY OUTLET

PROPRIETARY AND CONFIDENTIAL

THE INFORMATION CONTAINED
IN THIS DRAWING IS THE SOLE
PROPERTY OF RITTLING. ANY
REPRODUCTION IN PART OR AS
A WHOLE WITHOUT THE WRITTEN
PERMISSION OF RITTLING IS
PROHIBITED.