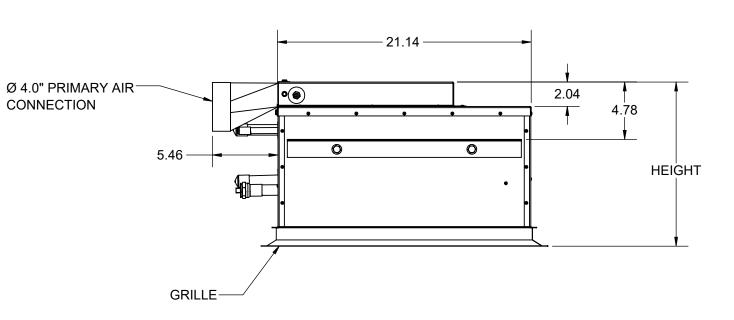

| EXTENSION | HEIGHT | DRAIN HEIGHT |
|-----------|--------|--------------|
| NONE      | 13.68" | 4.65"        |
| 3"        | 16.68" | 7.65"        |
| 4"        | 17.68" | 8.65"        |
| 5"        | 18.68" | 9.65"        |
| 6"        | 19.68" | 10.65"       |

|         |            | Nuclimate BUFFALO, NEW YORK |  |                   |                |
|---------|------------|-----------------------------|--|-------------------|----------------|
| AL      | TITLE :    | MINI Q360 - 4 PIPE          |  | DATE:<br>02/13/20 |                |
| S<br>EN | JOB NAME : |                             |  | REVISION:         | DWN BY:<br>JKE |
|         | DWG. NO. : | 11D00034714A                |  | SHEET 1 OF 1      |                |