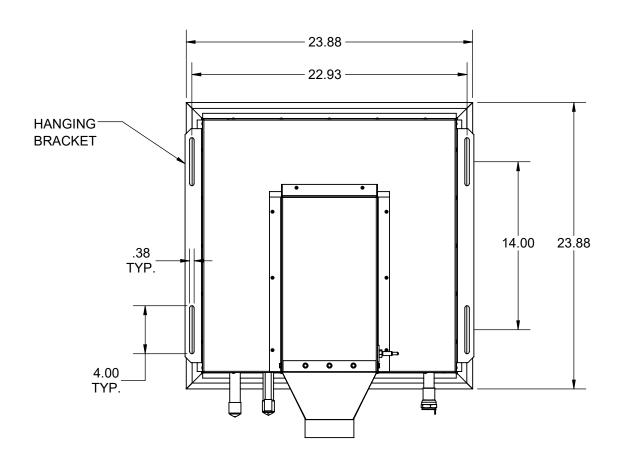

|         |            | Nuclimate BUFFALO, NEW YORK |  |                   |                |
|---------|------------|-----------------------------|--|-------------------|----------------|
| AL      | TITLE :    | MINI Q360 - 4 PIPE          |  | DATE:<br>02/13/20 |                |
| S<br>EN | JOB NAME : |                             |  | REVISION:         | DWN BY:<br>JKE |
|         | DWG. NO. : | 11D00034714A                |  | SHEET 1 OF 1      |                |