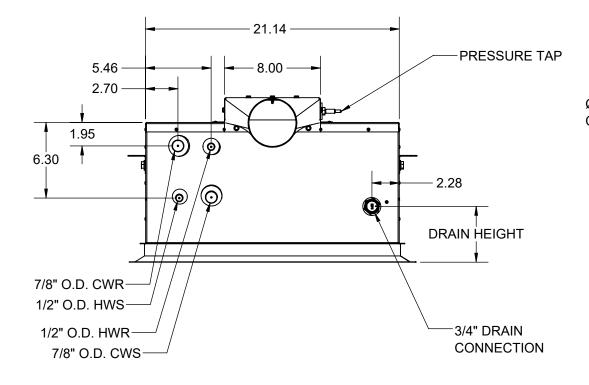

| EXTENSION | HEIGHT | DRAIN HEIGHT |
|-----------|--------|--------------|
| NONE      | 13.68" | 4.65"        |
| 3"        | 16.68" | 7.65"        |
| 4"        | 17.68" | 8.65"        |
| 5"        | 18.68" | 9.65"        |
| 6"        | 19.68" | 10.65"       |

|         |            | Nuclimate BUFFALO, NEW YORK |  |                   |                |
|---------|------------|-----------------------------|--|-------------------|----------------|
| AL      | TITLE :    | MINI Q360 - 4 PIPE          |  | DATE:<br>02/13/20 |                |
| S<br>EN | JOB NAME : |                             |  | REVISION:         | DWN BY:<br>JKE |
|         | DWG. NO. : | 11D00034714A                |  | SHEET 1 OF 1      |                |