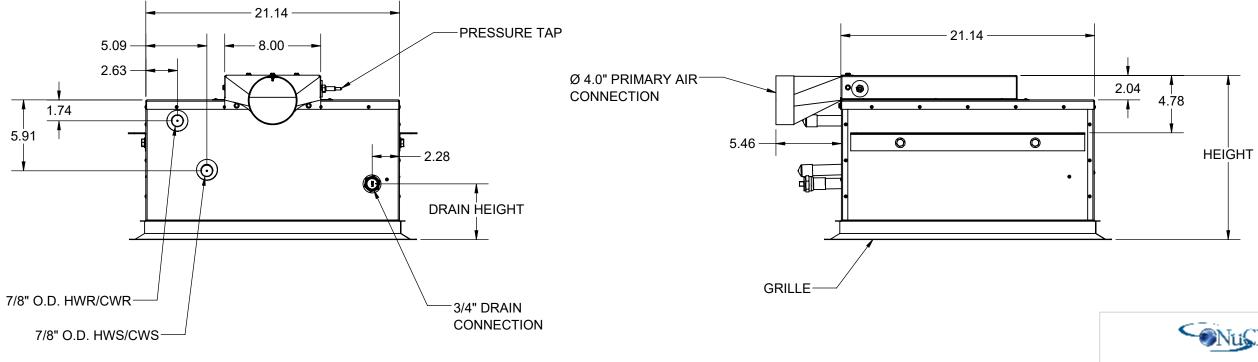

| EXTENSION | HEIGHT | DRAIN HEIGHT |
|-----------|--------|--------------|
| NONE      | 13.68" | 4.65"        |
| 3"        | 16.68" | 7.65"        |
| 4"        | 17.68" | 8.65"        |
| 5"        | 18.68" | 9.65"        |
| 6"        | 19.68" | 10.65"       |