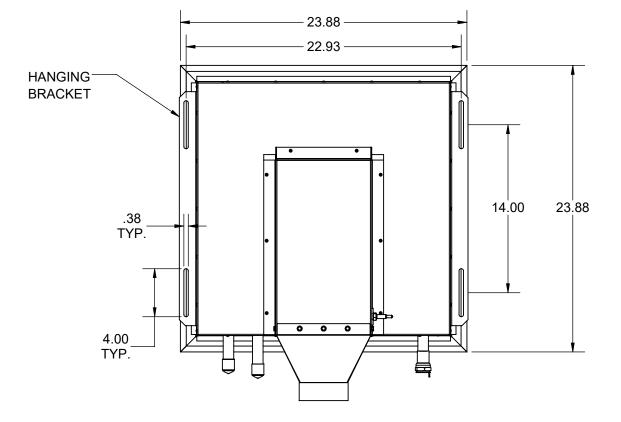

| EXTENSION | HEIGHT | DRAIN HEIGHT |
|-----------|--------|--------------|
| NONE      | 13.68" | 4.65"        |
| 3"        | 16.68" | 7.65"        |
| 4"        | 17.68" | 8.65"        |
| 5"        | 18.68" | 9.65"        |
| 6"        | 19.68" | 10.65"       |