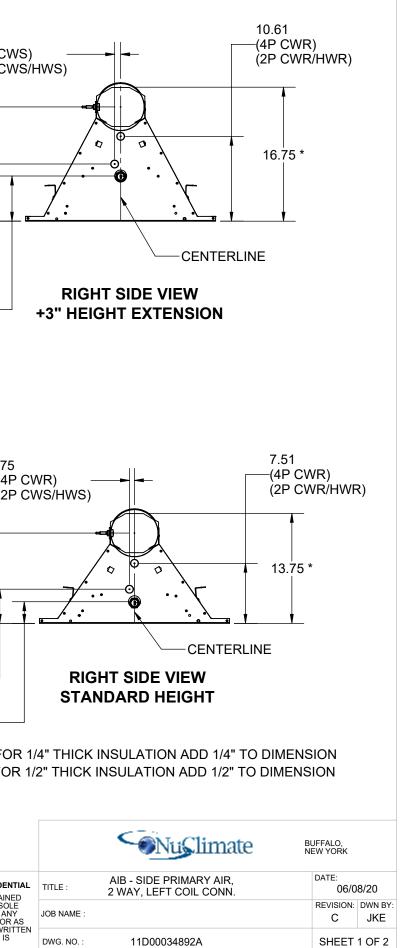

|                                                        | .45<br>HWR)                                                                                                                                                |                            | HANGER BRACKET<br>(4 PLACES)                                                                                                                                                                                   | .75<br>(4P CWS)<br>(2P CWS)<br>14.28<br>7.14<br>(4P CWS)<br>(2P CWS/HWS)<br>5.65 (DRN)                                                                                                                                                                        |
|--------------------------------------------------------|------------------------------------------------------------------------------------------------------------------------------------------------------------|----------------------------|----------------------------------------------------------------------------------------------------------------------------------------------------------------------------------------------------------------|---------------------------------------------------------------------------------------------------------------------------------------------------------------------------------------------------------------------------------------------------------------|
| 4.5<br>CENTERLINE<br>LEFT SIDE VIEW<br>STANDARD HEIGHT | PRIMARY AIR CONNECTIO<br>FOR FIELD SEALING OF UN<br>6" DIA. PRIMARY<br>AIR CONNECTION<br>(R)<br>7/8" O.D.<br>(4 PIPE - HWR)<br>7/8" O.D.<br>(4 PIPE - HWS) |                            | 6" DIA. PRIMARY<br>AIR CONNECTION<br>PRESSURE TAP<br>7/8" O.D.<br>(4 PIPE - CWR)<br>(2 PIPE - CWR/HWR)<br>7/8" O.D.<br>(4 PIPE - CWS)<br>(2 PIPE - CWS)<br>(2 PIPE - CWS/HWS)<br>3/4" FNPT DRAIN<br>CONNECTION | .75<br>(4P (<br>(2P (<br>11.28<br>4.26<br>(4P CWS)<br>(2P CWS/HWS)                                                                                                                                                                                            |
| PERFO                                                  |                                                                                                                                                            | 75 16.50   .75 40.50 16.78 |                                                                                                                                                                                                                | 2.70 (DRN)<br>* FOR<br>FOR<br>FOR<br>PROPRIETARY AND CONFIDENTIA<br>THE INFORMATION CONTAINED<br>IN THIS VOR<br>THE SOLE<br>PROPERTY OF RITTLING, ANY<br>REPRODUCTION IN PART OR AS<br>A WHOLE WITHOUT THE WRITTE<br>PERMISSION OF RITTLING IS<br>PROHIBITED. |