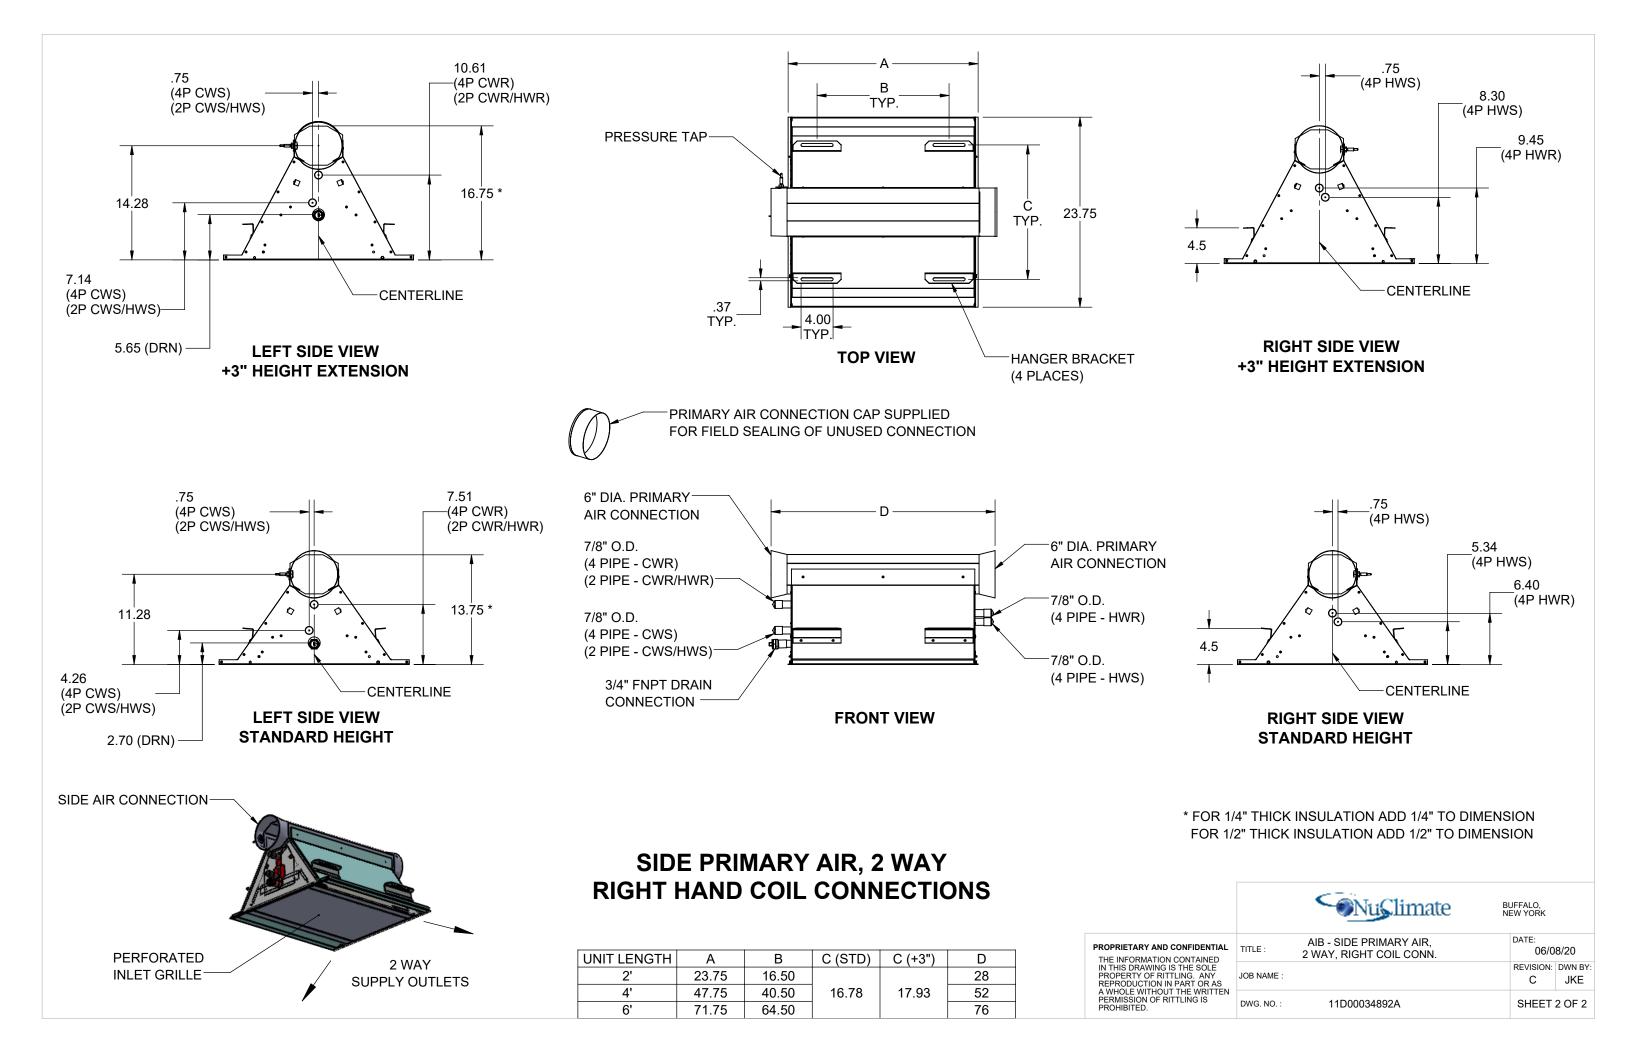

|                                                        | .45<br>HWR)                                                                                                                                                |                            | HANGER BRACKET<br>(4 PLACES)                                                                                                                                                                                   | .75<br>(4P CWS)<br>(2P CWS)<br>14.28<br>7.14<br>(4P CWS)<br>(2P CWS/HWS)<br>5.65 (DRN)                                                                                                                                                                        |
|--------------------------------------------------------|------------------------------------------------------------------------------------------------------------------------------------------------------------|----------------------------|----------------------------------------------------------------------------------------------------------------------------------------------------------------------------------------------------------------|---------------------------------------------------------------------------------------------------------------------------------------------------------------------------------------------------------------------------------------------------------------|
| 4.5<br>CENTERLINE<br>LEFT SIDE VIEW<br>STANDARD HEIGHT | PRIMARY AIR CONNECTIO<br>FOR FIELD SEALING OF UN<br>6" DIA. PRIMARY<br>AIR CONNECTION<br>(R)<br>7/8" O.D.<br>(4 PIPE - HWR)<br>7/8" O.D.<br>(4 PIPE - HWS) |                            | 6" DIA. PRIMARY<br>AIR CONNECTION<br>PRESSURE TAP<br>7/8" O.D.<br>(4 PIPE - CWR)<br>(2 PIPE - CWR/HWR)<br>7/8" O.D.<br>(4 PIPE - CWS)<br>(2 PIPE - CWS)<br>(2 PIPE - CWS/HWS)<br>3/4" FNPT DRAIN<br>CONNECTION | .75<br>(4P (<br>(2P (<br>11.28<br>4.26<br>(4P CWS)<br>(2P CWS/HWS)                                                                                                                                                                                            |
| PERFO                                                  |                                                                                                                                                            | 75 16.50   .75 40.50 16.78 |                                                                                                                                                                                                                | 2.70 (DRN)<br>* FOR<br>FOR<br>FOR<br>PROPRIETARY AND CONFIDENTIA<br>THE INFORMATION CONTAINED<br>IN THIS VOR<br>THE SOLE<br>PROPERTY OF RITTLING, ANY<br>REPRODUCTION IN PART OR AS<br>A WHOLE WITHOUT THE WRITTE<br>PERMISSION OF RITTLING IS<br>PROHIBITED. |