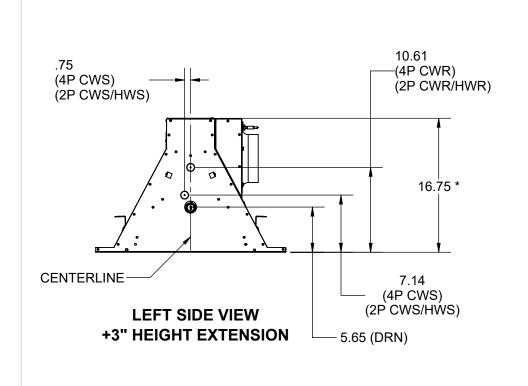

RIGHT SIDE VIEW +3" HEIGHT EXTENSION

RIGHT SIDE VIEW STANDARD HEIGHT

\* FOR 1/4" THICK INSULATION ADD 1/4" TO DIMENSION FOR 1/2" THICK INSULATION ADD 1/2" TO DIMENSION

| UNIT LENGTH | Α     | В     | C (STD) | C (+3") |
|-------------|-------|-------|---------|---------|
| 2'          | 23.75 | 16.50 |         |         |
| 4'          | 47.75 | 40.50 | 16.78   | 17.93   |
| 6'          | 71.75 | 64.50 |         |         |