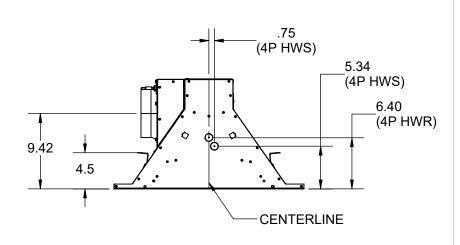

LEFT SIDE VIEW STANDARD HEIGHT

FRONT PRIMARY AIR, 2 WAY LEFT HAND COIL CONNECTIONS

\* FOR 1/4" THICK INSULATION ADD 1/4" TO DIMENSION FOR 1/2" THICK INSULATION ADD 1/2" TO DIMENSION

| FRONT PRIMARY AIR CONNECTION |                         |
|------------------------------|-------------------------|
| 2 WAY<br>SUPPLY OUTLETS      | PERFORATED INLET GRILLE |