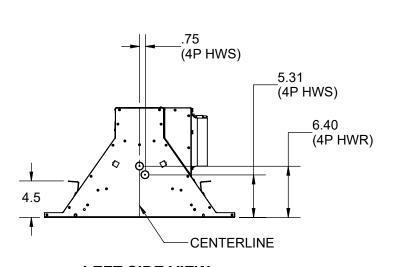

LEFT SIDE VIEW STANDARD HEIGHT

FRONT PRIMARY AIR, 2 WAY LEFT HAND COIL CONNECTIONS

\* FOR 1/4" THICK INSULATION ADD 1/4" TO DIMENSION FOR 1/2" THICK INSULATION ADD 1/2" TO DIMENSION

| FRONT PRIMARY AIR CONNECTION |                         |
|------------------------------|-------------------------|
| 2 WAY<br>SUPPLY OUTLETS      | PERFORATED INLET GRILLE |