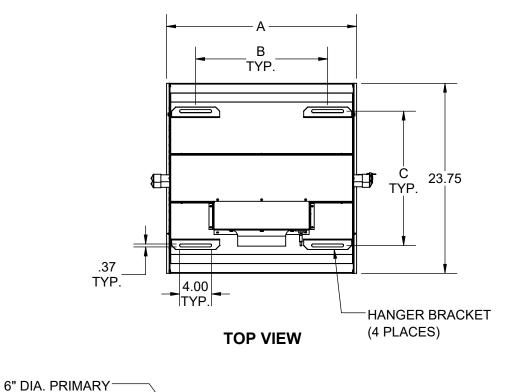

| UNIT LENGTH | Α     | В     | C (STD) | C (+3") |
|-------------|-------|-------|---------|---------|
| 2'          | 23.75 | 16.50 |         |         |
| 4'          | 47.75 | 40.50 | 16.78   | 17.93   |
| 6'          | 71.75 | 64.50 |         |         |

## FRONT PRIMARY AIR, 2 WAY RIGHT HAND COIL CONNECTIONS

| UNIT LENGTH | Α     | В     | C (STD) | C (+3") |
|-------------|-------|-------|---------|---------|
| 2'          | 23.75 | 16.50 |         |         |
| 4'          | 47.75 | 40.50 | 16.78   | 17.93   |
| 6'          | 71.75 | 64.50 |         |         |