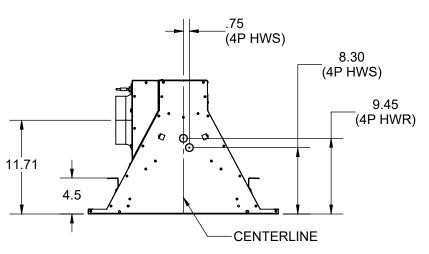

## FRONT PRIMARY AIR, 2 WAY RIGHT HAND COIL CONNECTIONS

| UNIT LENGTH | Α     | В     | C (STD) | C (+3") |
|-------------|-------|-------|---------|---------|
| 2'          | 23.75 | 16.50 |         |         |
| 4'          | 47.75 | 40.50 | 16.78   | 17.93   |
| 6'          | 71.75 | 64.50 |         |         |