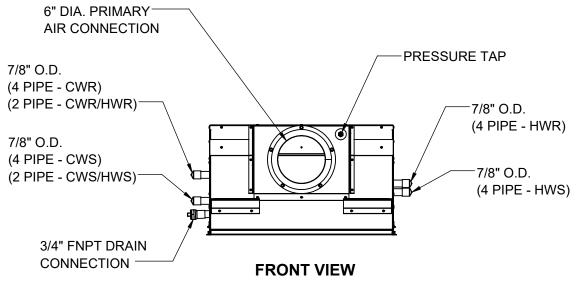

LEFT SIDE VIEW STANDARD HEIGHT

FRONT PRIMARY AIR, 2 WAY LEFT HAND COIL CONNECTIONS

\* FOR 1/4" THICK INSULATION ADD 1/4" TO DIMENSION FOR 1/2" THICK INSULATION ADD 1/2" TO DIMENSION

| FRONT PRIMARY AIR CONNECTION |                         |
|------------------------------|-------------------------|
| 2 WAY<br>SUPPLY OUTLETS      | PERFORATED INLET GRILLE |

|                         | FRONT PRIMARY AIR CONNECTION |
|-------------------------|------------------------------|
| PERFORATED INLET GRILLE | 2 WAY<br>SUPPLY OUTLETS      |