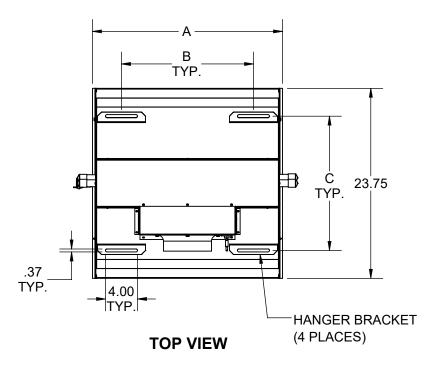

| UNIT LENGTH | Α     | В     | C (STD) | C (+3") |
|-------------|-------|-------|---------|---------|
| 2'          | 23.75 | 16.50 |         |         |
| 4'          | 47.75 | 40.50 | 16.78   | 17.93   |
| 6'          | 71.75 | 64.50 |         |         |