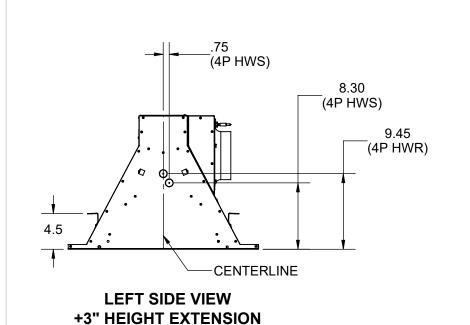

LEFT SIDE VIEW STANDARD HEIGHT

FRONT PRIMARY AIR, 2 WAY LEFT HAND COIL CONNECTIONS

\* FOR 1/4" THICK INSULATION ADD 1/4" TO DIMENSION FOR 1/2" THICK INSULATION ADD 1/2" TO DIMENSION

| FRONT PRIMARY AIR CONNECTION |                         |
|------------------------------|-------------------------|
| 2 WAY<br>SUPPLY OUTLETS      | PERFORATED INLET GRILLE |

RIGHT SIDE VIEW +3" HEIGHT EXTENSION

RIGHT SIDE VIEW STANDARD HEIGHT

\* FOR 1/4" THICK INSULATION ADD 1/4" TO DIMENSION FOR 1/2" THICK INSULATION ADD 1/2" TO DIMENSION