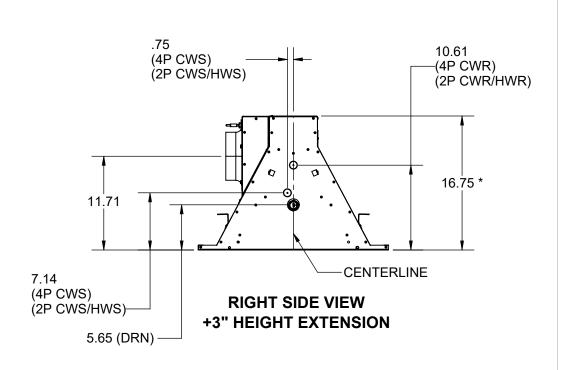

RIGHT SIDE VIEW +3" HEIGHT EXTENSION

RIGHT SIDE VIEW STANDARD HEIGHT

\* FOR 1/4" THICK INSULATION ADD 1/4" TO DIMENSION FOR 1/2" THICK INSULATION ADD 1/2" TO DIMENSION