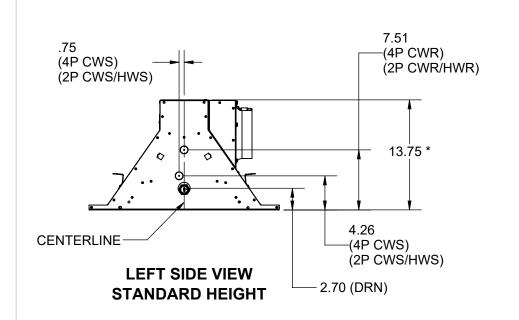

LEFT SIDE VIEW STANDARD HEIGHT

FRONT PRIMARY AIR, 2 WAY LEFT HAND COIL CONNECTIONS

\* FOR 1/4" THICK INSULATION ADD 1/4" TO DIMENSION FOR 1/2" THICK INSULATION ADD 1/2" TO DIMENSION

| FRONT PRIMARY AIR CONNECTION |                         |
|------------------------------|-------------------------|
| 2 WAY<br>SUPPLY OUTLETS      | PERFORATED INLET GRILLE |

RIGHT SIDE VIEW +3" HEIGHT EXTENSION

RIGHT SIDE VIEW STANDARD HEIGHT

\* FOR 1/4" THICK INSULATION ADD 1/4" TO DIMENSION FOR 1/2" THICK INSULATION ADD 1/2" TO DIMENSION