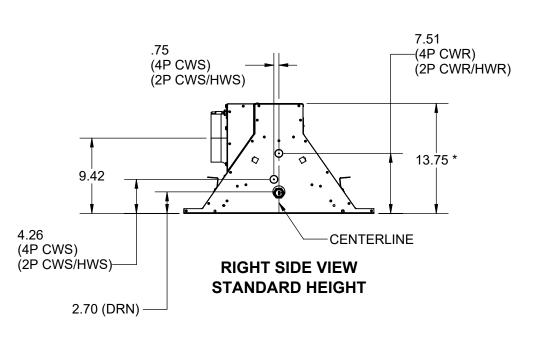

RIGHT SIDE VIEW +3" HEIGHT EXTENSION

RIGHT SIDE VIEW STANDARD HEIGHT

\* FOR 1/4" THICK INSULATION ADD 1/4" TO DIMENSION FOR 1/2" THICK INSULATION ADD 1/2" TO DIMENSION

| UNIT LENGTH | Α     | В     | C (STD) | C (+3") |
|-------------|-------|-------|---------|---------|
| 2'          | 23.75 | 16.50 |         |         |
| 4'          | 47.75 | 40.50 | 16.78   | 17.93   |
| 6'          | 71.75 | 64.50 |         |         |