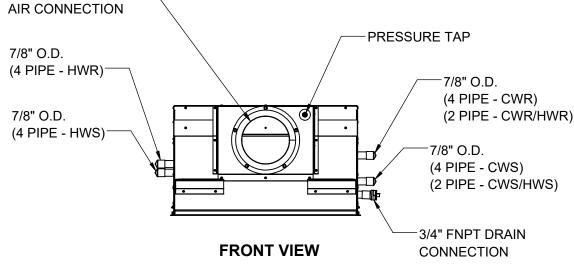

LEFT SIDE VIEW STANDARD HEIGHT

FRONT PRIMARY AIR, 2 WAY LEFT HAND COIL CONNECTIONS

\* FOR 1/4" THICK INSULATION ADD 1/4" TO DIMENSION FOR 1/2" THICK INSULATION ADD 1/2" TO DIMENSION

| FRONT PRIMARY AIR CONNECTION |                         |
|------------------------------|-------------------------|
| 2 WAY<br>SUPPLY OUTLETS      | PERFORATED INLET GRILLE |

|                                                                                  |                                                                   |            |                                                   | UFFALO,<br>EW YORK |        |
|----------------------------------------------------------------------------------|-------------------------------------------------------------------|------------|---------------------------------------------------|--------------------|--------|
|                                                                                  | PROPRIETARY AND CONFIDENTIAL THE INFORMATION CONTAINED            | TITLE :    | AIB - FRONT PRIMARY AIR,<br>2 WAY LEFT COIL CONN. | DATE: 06/0         | 8/20   |
| IN THIS DRAWING IS THE SOLE PROPERTY OF RITTLING. ANY REPRODUCTION IN PART OR AS | JOB NAME :                                                        |            | REVISION:                                         | DWN BY:<br>JKE     |        |
|                                                                                  | A WHOLE WITHOUT THE WRITTEN PERMISSION OF RITTLING IS PROHIBITED. | DWG. NO. : | 11D00034890A                                      | SHEET              | 1 OF 2 |