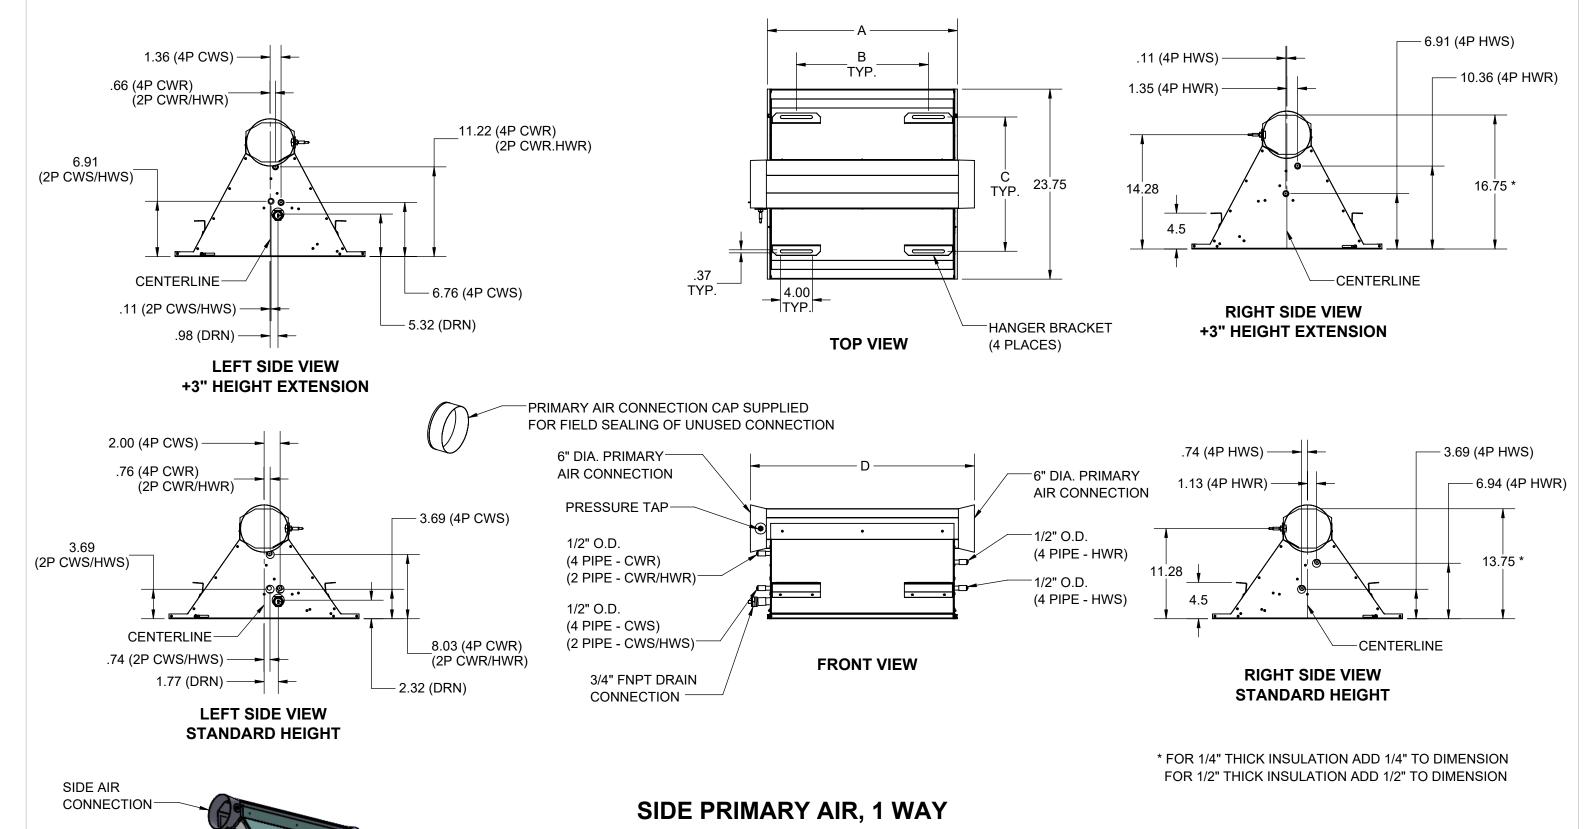

|                      |            | NuClimate                                          | BUFFALO,<br>NEW YORK |                |  |
|----------------------|------------|----------------------------------------------------|----------------------|----------------|--|
| IAL<br>D<br>S<br>TEN | TITLE :    | AIB - SIDE PRIMARY AIR,<br>1 WAY, RIGHT COIL CONN. | DATE:<br>06/0        | 5/20           |  |
|                      | JOB NAME : |                                                    | REVISION:            | DWN BY:<br>JKE |  |
|                      | DWG. NO. : | 11D00034891A                                       | SHEET                | 2 OF 2         |  |