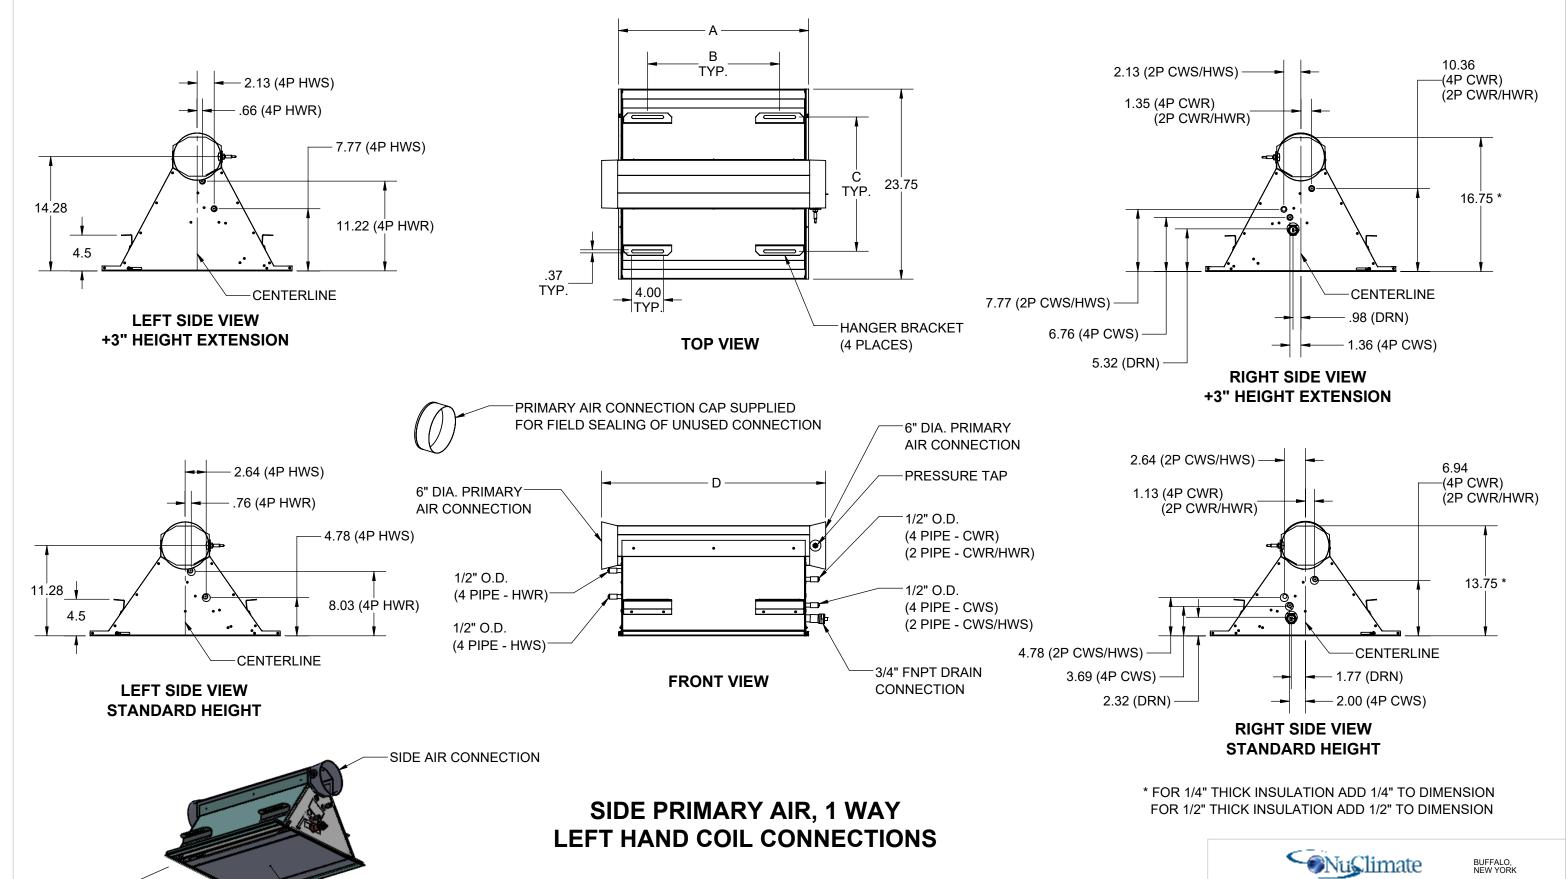

UNIT LENGTH C (STD) C (+3") D Α В 23.75 16.50 28 40.50 4' 47.75 52 16.78 17.93 64.50 76 6' 71.75

PERFORATED

**INLET GRILLE** 

1 WAY SUPPLY OUTLET

|                                                                                        |            | NuClimate                                         | JFFALO,<br>EW YORK |                |
|----------------------------------------------------------------------------------------|------------|---------------------------------------------------|--------------------|----------------|
|                                                                                        | TITLE :    | AIB - SIDE PRIMARY AIR,<br>1 WAY, LEFT COIL CONN. | DATE:<br>06/05/20  |                |
| IN THIS DRAWING IS THE SOLE<br>PROPERTY OF RITTLING. ANY<br>REPRODUCTION IN PART OR AS | JOB NAME : |                                                   | REVISION:          | DWN BY:<br>JKE |
| A WHOLE WITHOUT THE WRITTEN PERMISSION OF RITTLING IS PROHIBITED.                      | DWG. NO. : | 11D00034891A                                      | SHEET              | 1 OF 2         |

| UNIT LENGTH | Α     | В     | C (STD) | C (+3") | D  |
|-------------|-------|-------|---------|---------|----|
| 2'          | 23.75 | 16.50 |         |         | 28 |
| 4'          | 47.75 | 40.50 | 16.78   | 17.93   | 52 |
| 6'          | 71.75 | 64.50 |         |         | 76 |

PERFORATED INLET GRILLE

1 WAY SUPPLY OUTLET

| PROPRIETARY AND CONFIDENTIAL                                                           | TITLE  |
|----------------------------------------------------------------------------------------|--------|
| THE INFORMATION CONTAINED<br>IN THIS DRAWING IS THE SOLE<br>PROPERTY OF RITTLING, ANY  | JOB NA |
| REPRODUCTION IN PART OR AS<br>A WHOLE WITHOUT THE WRITTEN<br>PERMISSION OF RITTLING IS |        |
| PROHIBITED.                                                                            | DWG.   |