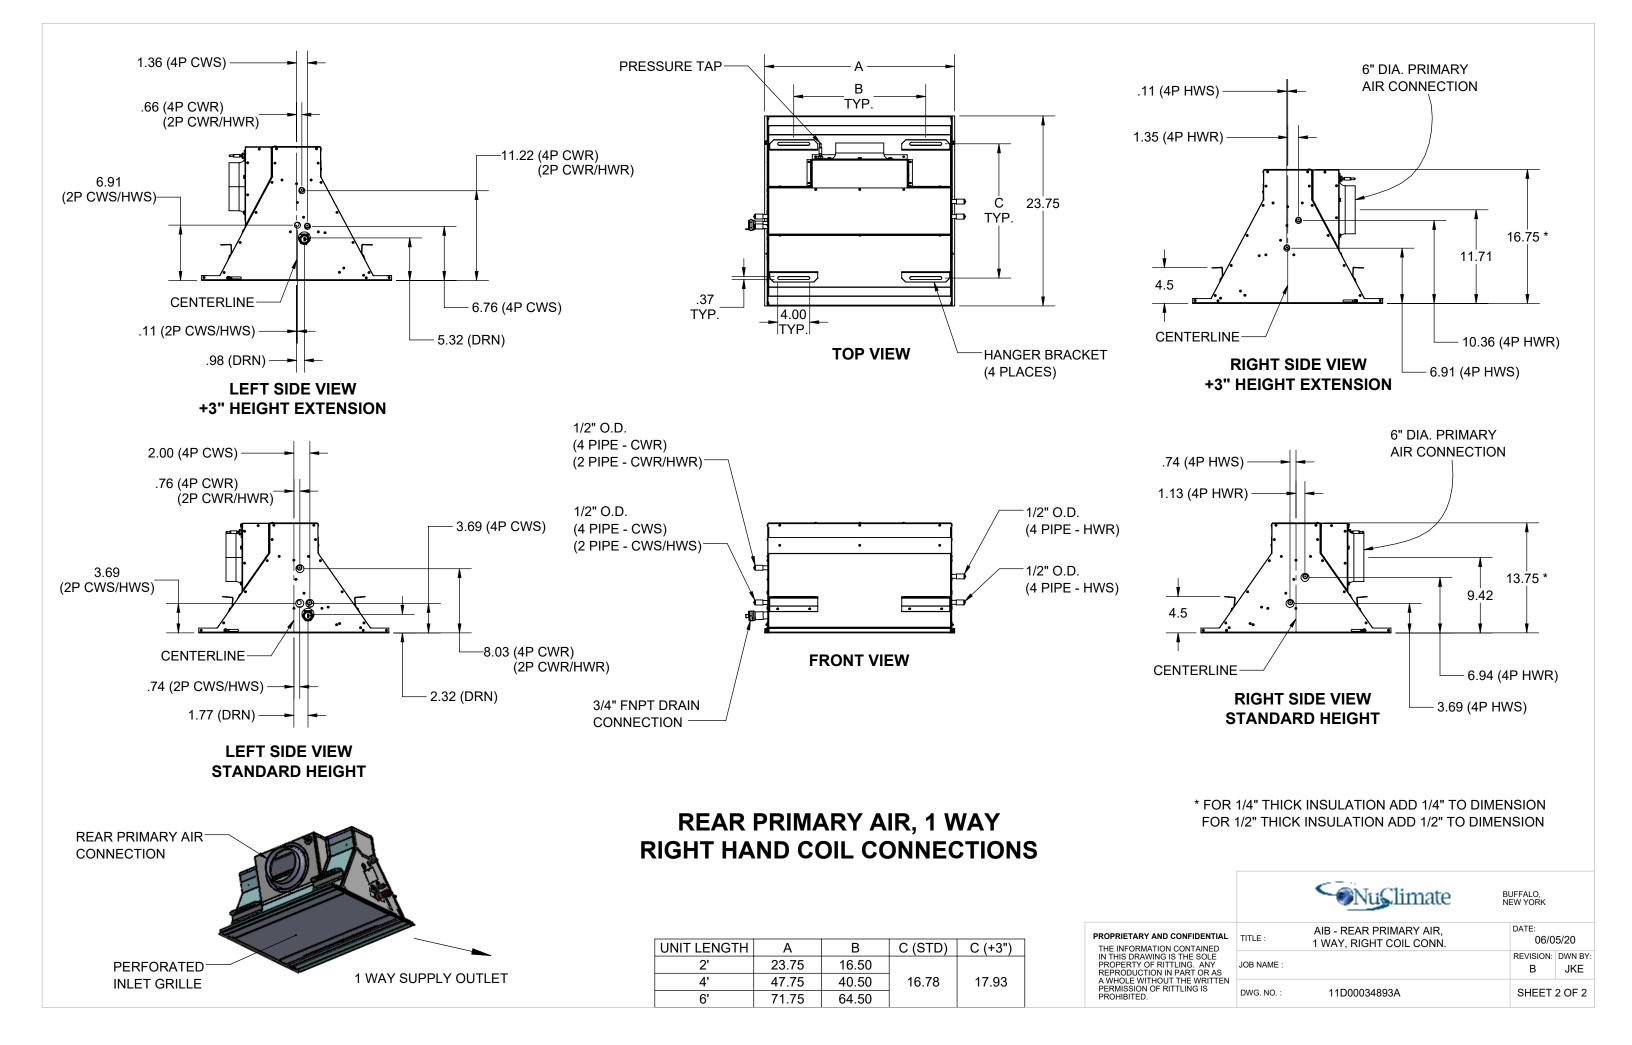

| LEFT SIDE VIEW<br>+3" HEIGHT EXTENSION   | PRESSURE TAP<br>B<br>TYP.<br>4.00<br>TOP VIEW<br>HANGER BRACKET<br>(4 PLACES)                                                                                                                                                                                                                                                                                                                                                                                                                                                                                                                                                                                                                                                                                                                                                                                                                                                                                                                                                                                                                                                                                                                                                                                                                                                                                                                                                                                                                                                                                                                                                                                                                                                                                                                                                                                                                                                                                                                                                                                                                                                                                                                                                                                                                                                                                                                                                                                                                                                                         | 2.13 (2P CWS/HWS<br>1.35 (4P CWR)<br>(2P CWR/HWF<br>2P CWS/HWS)<br>6.76 (4P CWS)<br>5.32 (DRN)<br>F<br>+3"                                                                                                                     |
|------------------------------------------|-------------------------------------------------------------------------------------------------------------------------------------------------------------------------------------------------------------------------------------------------------------------------------------------------------------------------------------------------------------------------------------------------------------------------------------------------------------------------------------------------------------------------------------------------------------------------------------------------------------------------------------------------------------------------------------------------------------------------------------------------------------------------------------------------------------------------------------------------------------------------------------------------------------------------------------------------------------------------------------------------------------------------------------------------------------------------------------------------------------------------------------------------------------------------------------------------------------------------------------------------------------------------------------------------------------------------------------------------------------------------------------------------------------------------------------------------------------------------------------------------------------------------------------------------------------------------------------------------------------------------------------------------------------------------------------------------------------------------------------------------------------------------------------------------------------------------------------------------------------------------------------------------------------------------------------------------------------------------------------------------------------------------------------------------------------------------------------------------------------------------------------------------------------------------------------------------------------------------------------------------------------------------------------------------------------------------------------------------------------------------------------------------------------------------------------------------------------------------------------------------------------------------------------------------------|--------------------------------------------------------------------------------------------------------------------------------------------------------------------------------------------------------------------------------|
| 4.5<br>LEFT SIDE VIEW<br>STANDARD HEIGHT | 1/2" O.D.<br>(4 PIPE - HWR)<br>1/2" O.D.<br>(4 PIPE - HWS)<br>(2 PIPE - CWR/HWF)<br>(2 PIPE - CWR/HWF)<br>(4 PIPE - CWS)<br>(2 PIPE |                                                                                                                                                                                                                                |
| REAR PRIM<br>CONNECTION                  |                                                                                                                                                                                                                                                                                                                                                                                                                                                                                                                                                                                                                                                                                                                                                                                                                                                                                                                                                                                                                                                                                                                                                                                                                                                                                                                                                                                                                                                                                                                                                                                                                                                                                                                                                                                                                                                                                                                                                                                                                                                                                                                                                                                                                                                                                                                                                                                                                                                                                                                                                       | <b>S</b><br>* FOR<br>FOR                                                                                                                                                                                                       |
| 1 WAY SUPPLY OUTLET INLET GRIL           |                                                                                                                                                                                                                                                                                                                                                                                                                                                                                                                                                                                                                                                                                                                                                                                                                                                                                                                                                                                                                                                                                                                                                                                                                                                                                                                                                                                                                                                                                                                                                                                                                                                                                                                                                                                                                                                                                                                                                                                                                                                                                                                                                                                                                                                                                                                                                                                                                                                                                                                                                       | PROPRIETARY AND CONFIDENTIAL<br>THE INFORMATION CONTAINED<br>IN THIS DRAWING IS THE SOLE<br>PROPERTY OF RITTLING. ANY<br>REPRODUCTION IN PART OR AS<br>A WHOLE WITHOUT THE WRITTEN<br>PERMISSION OF RITTLING IS<br>PROHIBITED. |