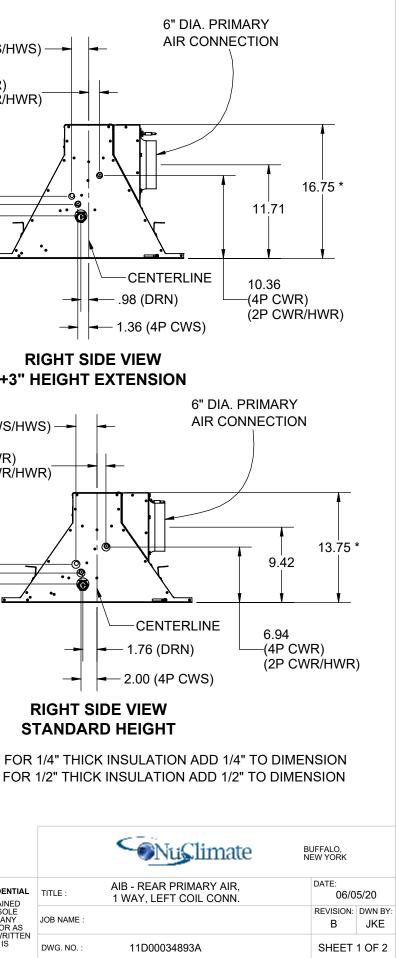

| LEFT SIDE VIEW<br>+3" HEIGHT EXTENSION   | PRESSURE TAP<br>B<br>TYP.<br>4.00<br>TOP VIEW<br>HANGER BRACKET<br>(4 PLACES)                                                                                                                                                                                                                                                                                                                                                                                                                                                                                                                                                                                                                                                                                                                                                                                                                                                                                                                                                                                                                                                                                                                                                                                                                                                                                                                                                                                                                                                                                                                                                                                                                                                                                                                                                                                                                                                                                                                                                                                                                                                                                                                                                                                                                                                                                                                                                                                                                                                                         | 2.13 (2P CWS/HWS<br>1.35 (4P CWR)<br>(2P CWR/HWF<br>2P CWS/HWS)<br>6.76 (4P CWS)<br>5.32 (DRN)<br>F<br>+3"                                                                                                                     |
|------------------------------------------|-------------------------------------------------------------------------------------------------------------------------------------------------------------------------------------------------------------------------------------------------------------------------------------------------------------------------------------------------------------------------------------------------------------------------------------------------------------------------------------------------------------------------------------------------------------------------------------------------------------------------------------------------------------------------------------------------------------------------------------------------------------------------------------------------------------------------------------------------------------------------------------------------------------------------------------------------------------------------------------------------------------------------------------------------------------------------------------------------------------------------------------------------------------------------------------------------------------------------------------------------------------------------------------------------------------------------------------------------------------------------------------------------------------------------------------------------------------------------------------------------------------------------------------------------------------------------------------------------------------------------------------------------------------------------------------------------------------------------------------------------------------------------------------------------------------------------------------------------------------------------------------------------------------------------------------------------------------------------------------------------------------------------------------------------------------------------------------------------------------------------------------------------------------------------------------------------------------------------------------------------------------------------------------------------------------------------------------------------------------------------------------------------------------------------------------------------------------------------------------------------------------------------------------------------------|--------------------------------------------------------------------------------------------------------------------------------------------------------------------------------------------------------------------------------|
| 4.5<br>LEFT SIDE VIEW<br>STANDARD HEIGHT | 1/2" O.D.<br>(4 PIPE - HWR)<br>1/2" O.D.<br>(4 PIPE - HWS)<br>(2 PIPE - CWR/HWF)<br>(2 PIPE - CWR/HWF)<br>(4 PIPE - CWS)<br>(2 PIPE |                                                                                                                                                                                                                                |
| REAR PRIM<br>CONNECTION                  |                                                                                                                                                                                                                                                                                                                                                                                                                                                                                                                                                                                                                                                                                                                                                                                                                                                                                                                                                                                                                                                                                                                                                                                                                                                                                                                                                                                                                                                                                                                                                                                                                                                                                                                                                                                                                                                                                                                                                                                                                                                                                                                                                                                                                                                                                                                                                                                                                                                                                                                                                       | <b>S</b><br>* FOR<br>FOR                                                                                                                                                                                                       |
| 1 WAY SUPPLY OUTLET INLET GRIL           |                                                                                                                                                                                                                                                                                                                                                                                                                                                                                                                                                                                                                                                                                                                                                                                                                                                                                                                                                                                                                                                                                                                                                                                                                                                                                                                                                                                                                                                                                                                                                                                                                                                                                                                                                                                                                                                                                                                                                                                                                                                                                                                                                                                                                                                                                                                                                                                                                                                                                                                                                       | PROPRIETARY AND CONFIDENTIAL<br>THE INFORMATION CONTAINED<br>IN THIS DRAWING IS THE SOLE<br>PROPERTY OF RITTLING. ANY<br>REPRODUCTION IN PART OR AS<br>A WHOLE WITHOUT THE WRITTEN<br>PERMISSION OF RITTLING IS<br>PROHIBITED. |